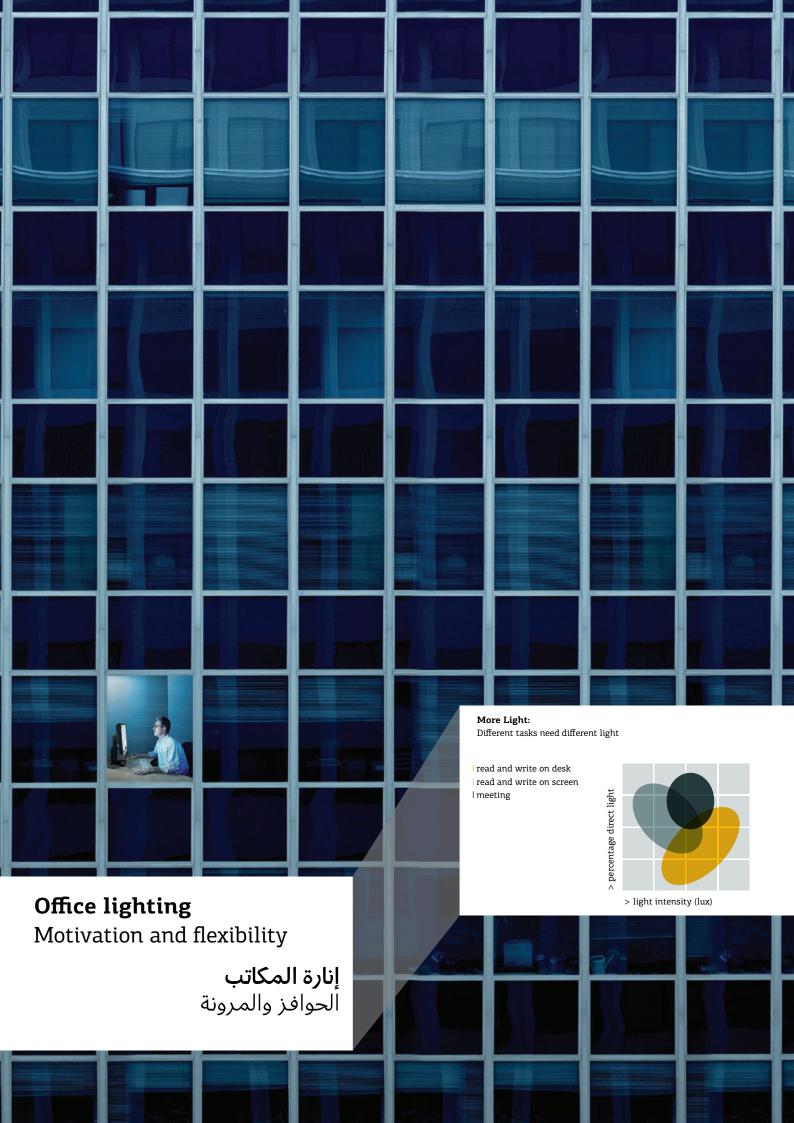

#### التحفيز والأداء

يعتبر الأشخاص هم القيمة الأعلى لأي شركة. بما أن الكثير من الموظفين يقضون جزءًا كبيرًا من يومهم خلف أحد المكاتب، فإن بيئة العمل لها تأثير كبير على تحفيز العاملين في المكتب وبالتالي على أداءهم. الإضاءة يمكن أن تخلق أجواء مبهجة ومريحة وتتيح للناس تشكيل مكان العمل وفقًا لاحتياجاتهم ومهامهم. على سبيل المثال: إذا كان أحد الأشخاص بحاجة إلى التركيز، ذلك يتطلب إضاءة مختلفة على عكس ما يتطلبه الأمر عند لقاء عميل.

### Motivation and performance

People are the most valuable asset for any company. Since many people spend a major part of their day in an office, the working environment has a big influence on the motivation and therefore the performance of office workers. Lighting can create pleasent and comfortable atmospheres and also allow people to shape their workplace to their needs and tasks. For example: If one needs to concentrate a different light set is required as opposed to a client meeting.