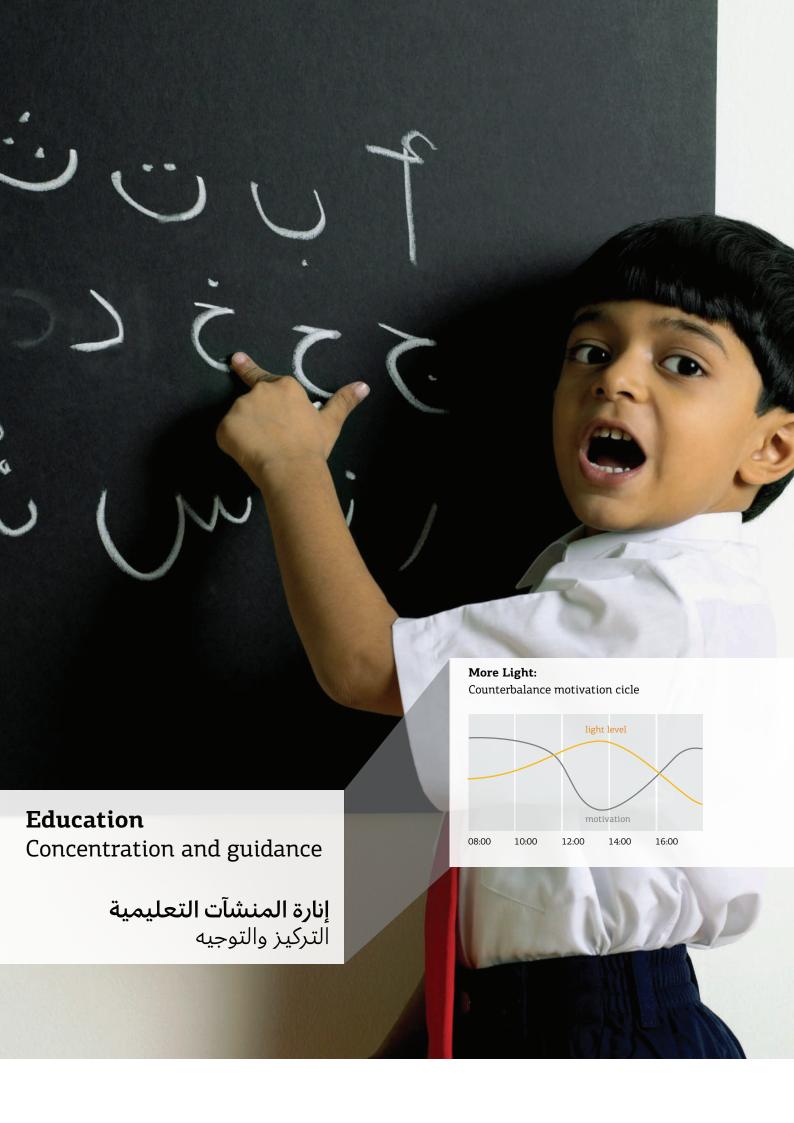

#### سئات التعلم

للنجاح في التعلم، جدير بالأهمية أن تتوفر القدرة على التعرف إلى الأشياء عن بُعد بدون الشعور بالإجهاد. ويمكن تعزيز التواصل والتركيز عن طريق أنظمة الإضاءة المناسبة. كما يساعد توزيع الإضاءة مع مستويات الإضاءة المرتفعة والإضاءة المكتبية على المكاتب وبعض التباين في تجنب محاولة العين الدائمة للتكيف.

# **Environments for learning**

For the success of learning it is important to be able to recognize things also from a larger distance without getting fatigue. Both communication and concentration can be enhanced through good lighting schemes. An even light distribution with high light levels, task lighting on desks and few contrasts avoid the eye to constantly have to adapt.

#### توفير الإضاءة عند اللزوم فقط

في المدارس، يستخدم العديد من الناس غرف مختلفة في مختلف الأوقات. يجب أن تتوفر الإضاءة عند اللزوم فقط. يمكن لتكنولوجيا الإضاءة الفعالة والأوتوماتيكية (مثل أنظمة التحكم في وجود الضوء) تقليل استهلاك الطاقة إلى الحد الأدنى. على الجانب الآخر، يمكن موازنة الانحدار البيولوجي وقت الظهيرة من خلال مستويات إضاءة عالية من أجل مساعدة الطلبة على الاحتفاظ بتركيزهم.

#### Lighting only when needed

In schools many people use many different rooms دراية بالمكان (مثل الآباء والزوار). يمكن أن تساعد الإضاءة في معرفة at different times. Lighting should only be on when needed. Efficient lighting technology and autmation technology (e.g. presence control) can reduce energy consumption to a minimum. On the other hand it is possible to counterbalance the biological dip around noon with higher light levels in order to help students to keep up with their concentration.