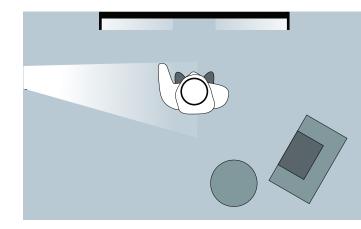

Patient rooms
Balancing
general lighting,
accent lighting and task
lighting creates high
performance

work spaces.

غ**رف المرضى** التوازن بين الإضاءة العامة والإضاءة المركزة وإضاءة المكاتب تخلق أداءً عاليًا في أماكن العمل.