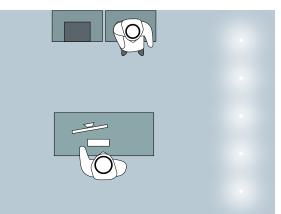

Spaces which work:
Balancing
general lighting,
accent lighting and task
lighting creates high
performance
work spaces.

المساحات التي يتم العمل عليما:

العمل على التوازن بين الإضاءة العامة والإضاءة المركزة وإضاءة المكتب يخلق أداءً عاليًا في أماكن العمل.